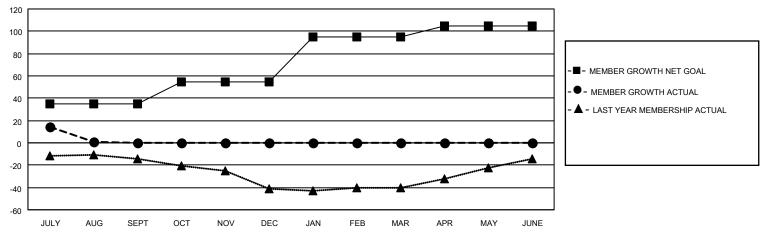

## GOALS AND ACTUAL MEMBERS CUMULATIVE

| DROPPED CLUBS: 0 |    | 8 CLUBS OF 55 ADDED 1 OR<br>MORE NEW MEMBERS | GENDER DISTRIBUTION                |              |  |
|------------------|----|----------------------------------------------|------------------------------------|--------------|--|
|                  |    | MORE NEW MEMBERS                             | MALE                               | 709 (44.09%) |  |
|                  |    |                                              | FEMALE                             | 899 (55.91%) |  |
| DROPPED MEMBERS  |    |                                              | NON BINARY                         | 0 (0.00%)    |  |
|                  |    |                                              | PREFER NOT TO ANSWER               | 0 (0.00%)    |  |
| DECEASED         | 2  |                                              |                                    | ,            |  |
| CLUB CANCELLED   | 0  | CLICK HERE FOR CUMULATIVE                    | TOTAL FAMILY UNIT MEMBERS          | 78           |  |
| OTHER            | 18 | MEMBERSHIP DATA                              |                                    |              |  |
| TOTAL            | 20 |                                              | FAMILY MEMBERS PAYING HALF DUES 41 |              |  |
|                  |    |                                              |                                    |              |  |